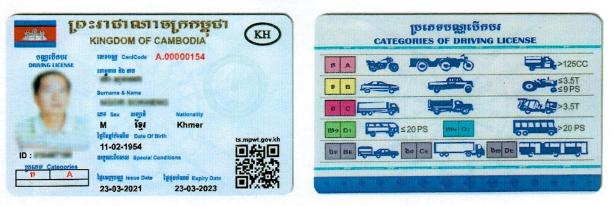

## **Category - E License**

| it is | ះ <mark>នាថាណាចក្រកច្អថា</mark><br>KINGDOM OF CAMBODIA                                                                                                                                                                                                                   | KH | ប្រភេទបណ្ណលើកថរ<br>CATEGORIES OF DRIVING LICENSE                                                                                                                                                                                              |
|-------|--------------------------------------------------------------------------------------------------------------------------------------------------------------------------------------------------------------------------------------------------------------------------|----|-----------------------------------------------------------------------------------------------------------------------------------------------------------------------------------------------------------------------------------------------|
| D :   | storogi CardCode CE.PP.00001810<br>congenu èb me<br>Surname & Name<br>föf Sox Bögnö Nationality<br>M šigs Khimer<br>tigfogióritäs Date of Birth<br>10-03-1984<br>Bigstöfisse Special Conditions<br>tigfogiogi Issue Date tigfofindi Expiry Date<br>23-03-2021 23-03-2026 |    | F A A A A A A A A A A A A A A A A A A A A A A A A A A A A A A A A A A A A A A A A A A A A A A A A A A A A A A A A A A A A A A A A A A A A A A A A A A A A A A A A A A A A A A A A A A A A A A A A A A A A A A A A A A A A A A A A A A A A A A |