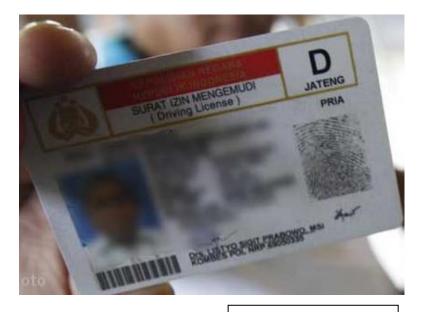

# 5. SIM D (DRIVING LICENSE D)

Driving License D applies to drive the special vehicle for disable persons

# (FRONT)