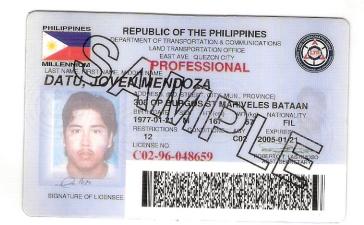

## Sample of the Philippines Domestic Driving License (As of 24 July 2015)

The Philippines domestic driving license still contains the same types and classes of driving license applied in the Philippines based on Philippines' Land Transportation and Traffic Code (R.A. No. 4136) 1964 the Professional driver's license holder allows all following types/classifications of motor vehicles. However, he/she still have to pass written and practical examinations according to type/classification of motor vehicle being applied for:

| Restriction 1       | - | Motorcycles/motorized tricycles             |
|---------------------|---|---------------------------------------------|
| Restriction 2       | - | Vehicle up to 4500 KGS GVW                  |
| Restriction 3       | - | Vehicle above 4500 KGS GVW                  |
| Restriction 4       | - | Automatic Clutch up to 4500 KGS GVW         |
| Restriction 5       | - | Automatic Clutch above 4500 KGS GVW         |
| Restriction 6       | - | Articulated Vehicle 1600 KGS GVW below      |
| Restriction 7       | - | Articulated Vehicle 1601 up to 4500 KGS GVW |
| Restriction 8       | - | Articulated Vehicle 4501 KGS above GVW      |
| Restrictions 1, 2&4 | - | only for Non-professional driver's license  |