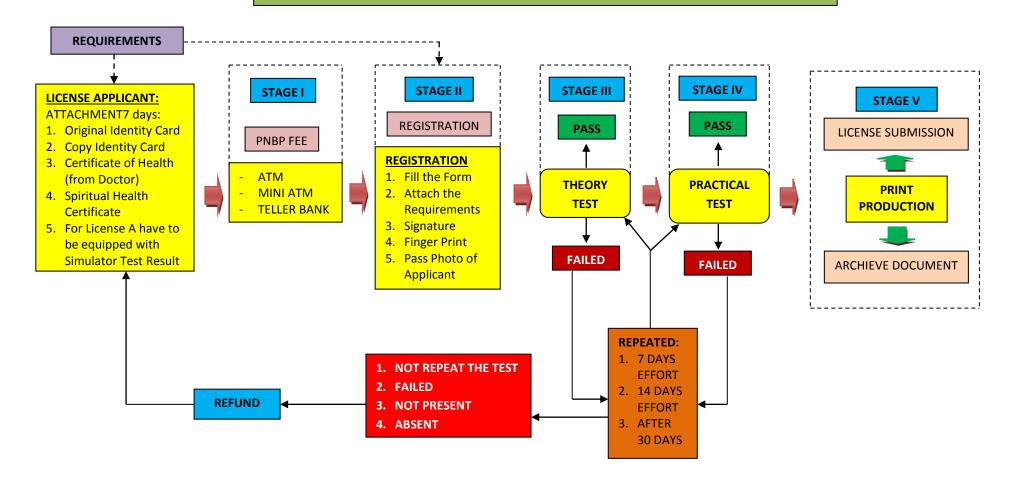

u denda paling banyak Rp 1.000.000,00 (satu juta ruplah) (pasal 261 UU No. 22 tahun 2009)
- Setiap orang yang mengemudikan kendaraan bermotor di jalan yang tidak dapat menunjukkan Surat Ijin Mengemudi yang sah kendaraan bermotor yang dikemudikan setasgaimana dimaksud dalam pasal 108 ayat 5 huruf (b) dipidana dengan pidana kurungan paling lama 1 bulan dan/atau denda paling banyak Rp 250.000,00 (dua ratus lima puluh ribu rupish) (Pasal 288 ayat 2 UU No. 22 tahun 2009)
  - Setain pidana penjara, kurungan, atau denda, pelaku tindak pidana lalu lintas dapat dijatuhi pidana tambahan berupa pencabutan Surat ijin Mengemudi atau ganti kerugian yang diakibatkan oleh tindak pidana lalu lintas (Pasal 314 UU No. 22 tahun 2009)

#### DRIVING LICENSE APPLICATION PROCESS FLOW FOR SIM A, BI, BII, C AND D



#### D. DRIVER EDUCATION AND TRAINING

- 1. The education and training on the driving shall be organized by the institution obtaining the permit and accreditation from the government;
- 2. The permit to organize the driving education and training provided by the government as referred to number (1) shall be organized by the Regional Government;
- 3. The permit for organizing the driving education and training provided by the Regional Government as referred to number (2) shall be provided based on the norms, standard, procedure and criteria stipulated by the Minister being responsible for the facilities and infrastructure of the Road Traffic and Transportation as well as Commandeer in Chief of the Police of the State of the Republic of Indonesia;
- 4. The accreditation as referred to numb