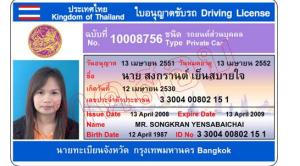

#### Private Car Driving License 2.

Currently there are 2 types of the Private Car Driving License which are :

2.1 Lifetime Private Car Driving License.

The authority had stopped the issuance of this type of license since 2003, however, it is still valid for those who obtained the license before 28 July 2003.

#### แบบ ขส.บ. 10 ข. - 3/1 ประเทศไทย ใบอนุญาตขับรถ Driving License ฉบับที่ 10008756 ชนิด รถยนต์ส่วนบุคคลตลอดชี No. Type Life Time Private Car ข้อจำกัดการใช้/Restriction of use ญาต 13 เมษายุห 2551 วันห 13 เมษายน 2552 นาย สงกรานด์ เย็นสบายใจ 12 เมษายน 2530 ที่อยู่ 12 หมู่ 10 ถนนสามัคคี ต.คลองสวนพลู านประจำตัวประธารษ 3 3004 00802 15 1 พระนครศรีอยุธยา จังหวัดนครศรีธรรมราช 11111 13 April 2008 Expire Date 13 April 2009 MR. SONGKRAN YENSABAICHAI 12 April 1987 ID No 3 3004 00802 15 1 - Co h (เอ็ฟเฟ็ลทีฟ โชลชั่น) นายทะเบียน/Authoriz นายทะเบียนจังหวัด กรุงเทพมหานคร Bangkok รถยนต์ส่วนบุคคลตลอดชีพ ฉบับที่ 48004783 ชนิด 1 พ.ค. 2534 วันอนุญาต สือ ที่อยู่ 102/72 ถนนเทศบาลสงเคราะห์ แขวงสาดยาว เขตจตุจักร กรุงเทพมหานคร 14 พฤษภาคม 2503 เกิดวันที่ РНОТО 3709800201881 เลขประจำตัว.. Sw นายทะเบียนจังหวัด... กรุงเทพมหานคร

#### FRONT