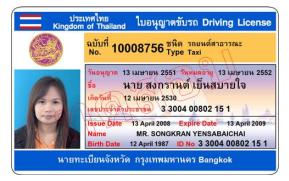

-------------------------------------------------|----------------------------|-------------------------------------------|
| 29003559 ร<br>วันที่อนุญาต<br>ช้อ, ช้อสกุล          | ถยางต์ตองอดชีพ<br>12/05/39 | กรุงเทนมหานคร<br>วับที่สิ้นอายุ<br>อาย29ป |
| บ้านเลขที่, ถนน<br>ดำบล/แขวง <b>คลาคท</b>           |                            | าส สัญชาติ โทย<br>สญชาติ โตส              |
| อำเภอ/เขต_ <u>มิ41บุร์</u><br>งังหวัด <u>กรุงเห</u> | РНОТО                      | 100001/10201<br>                          |
| ผู้รับอนุญาต                                        |                            | ของ สลงษทย์บรี้อถยนท์                     |

2.2 Private Car Driving License.

The license is valid for 5 years.

FRONT



# BACK





# 3. Taxi Driving License

The license is valid for 3 years.

FRONT



BACK



# **Thailand Driving Licenses**

# issued under Section 95 of the Land Transport Act B.E.2522 (1979)

## 1. Type 1

For driving motor vehicles used for carriage of goods having laden weight not exceeding 3,500 kg. or for carriage of passengers of 20 persons or less.

The license is valid for 3 years and is categorized into 2 categories which are 1) Bor.1 and 2) Tor.1.

#### 1.1) Bor.1

This license is for driving the private vehicle only.

## FRONT

BACK



1.2) Tor.2

This license is for driving both public and private vehicle.

3

#### FRONT



BACK



# 2. Type 2

For driving motor vehicles used for carriage of goods having laden weight exceeding 3,500 kg. or for carriage of passengers more than 20 persons.

The license is valid for 3 years and is categorized into 2 categories