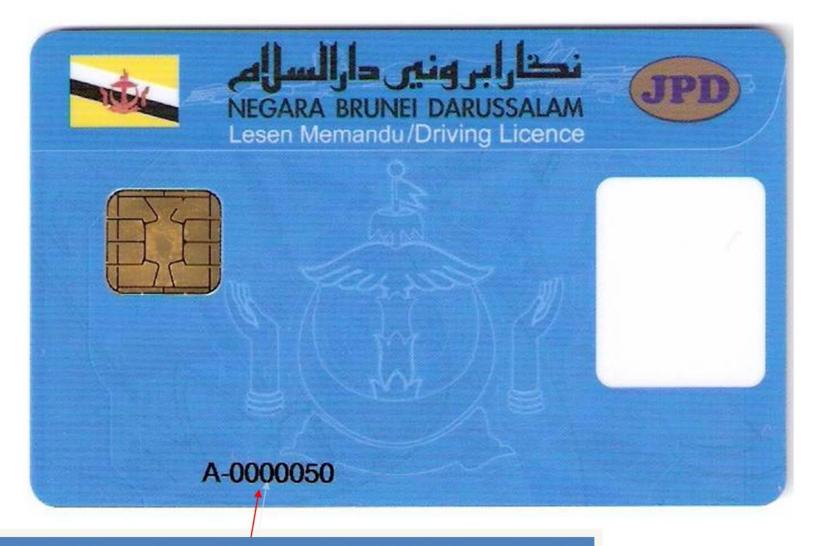

#### TL/DOB: 18/03/1958

| Tarikh Dikeluarkan<br>Issue Date | Tarikh Mula<br>Start Date | Tarikh Mansoh<br>Expiry Date |  |
|----------------------------------|---------------------------|------------------------------|--|
| 19/03/07                         | 18/03/07                  | 17/03/10                     |  |
| 10/03/10                         | 18/03/10                  | 17/03/13                     |  |
| 12/05/13                         | 18/03/13                  | 17/03/16                     |  |
| A                                | -0000050                  |                              |  |

# Lesen Memandu – Permukaan Hadapan Yang Kosong

No. siri pengeluaran kad yg sedia dicetak oleh pembuat