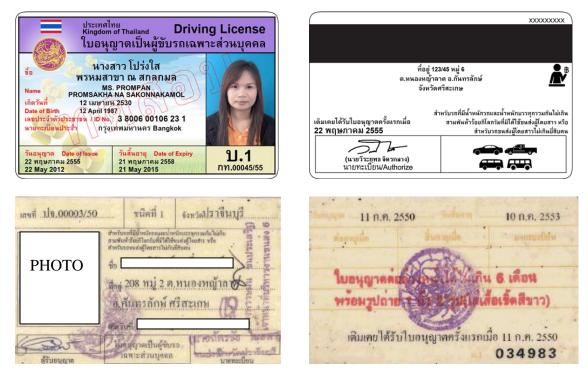

# 2. Type 2

For driving motor vehicles used for carriage of goods having laden weight exceeding 3,500 kg. or for carriage of passengers more than 20 persons.

The license is valid for 3 years and is categorized into 2 categories which are 1) Bor.2 and 2) Tor.2.

# 2.1) Bor.2

This license is for driving the private vehicle only.

# FRONT

|                                                                               |                                                                     | XXXXXXXXXXX                                                                                                         |
|-------------------------------------------------------------------------------|---------------------------------------------------------------------|---------------------------------------------------------------------------------------------------------------------|
| Q. 9                                                                          | ที่อยู่ 123/45 หมู่ 6<br>เนองหญ้าลาด อ.กันทรลัก:<br>จังหวัดศรีสะเกษ |                                                                                                                     |
| เดิมเดยได้รับใบอนุญาตดรั้งแรกเมื่<br>22 พฤษภาคม 2555<br>(นายวีระเทธ จิตรกลาง) | อ สามพันท้าร้อ:<br>สำม                                              | เรถและน้ำหนักบรรทุกรรมกันเกินกว่า<br>ยกิโลกรัมที่มีได้ไร้ขนส่งผู้โดยสาร หรือ<br>หรับรถขนส่งผู้โดยสารเกินกว่าปีสืบคน |
| นายทะเบียน/Authoriz                                                           | te 👘                                                                | ₽₩₩₽₽₽                                                                                                              |
| <sub>ในอนุญาต</sub> 21 พ.ค. 2551                                              | วันสิ้มขว                                                           | 4 20 พ.ค. 2554                                                                                                      |
| ท่ออากุณ์อ                                                                    | สี่สอายุเมื่อ                                                       | นาสกระเบียน                                                                                                         |
| And Annues 20                                                                 |                                                                     | all the second                                                                                                      |
| the ser !                                                                     |                                                                     |                                                                                                                     |
|                                                                               | การข้ายที่อยู่                                                      | Contraction of the                                                                                                  |
| เดิมเคยได้รับใบอ                                                              |                                                                     | <sup>อ 19</sup> พ.ศ. 2548<br>0054045                                                                                |