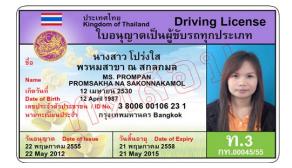

#### Private Car Driving License 2.

Currently there are 2 types of the Private Car Driving License which are :

2.1 Lifetime Private Car Driving License.

The authority had stopped the issuance of this type of license since 2003, however, it is still valid for those who obtained the license before 28 July 2003.

#### แบบ ขส.บ. 10 ข. - 3/1 ประเทศไทย ใบอนุญาตขับรถ Driving License ฉบับที่ 10008756 ชนิด รถยนต์ส่วนบุคคลตลอดชี No. Type Life Time Private Car ข้อจำกัดการใช้/Restriction of use ญาต 13 เมษายุห 2551 วันห 13 เมษายน 2552 นาย สงกรานด์ เย็นสบายใจ 12 เมษายน 2530 ที่อยู่ 12 หมู่ 10 ถนนสามัคคี ต.คลองสวนพลู านประจำตัวประธารษ 3 3004 00802 15 1 พระนครศรีอยุธยา จังหวัดนครศรีธรรมราช 11111 13 April 2008 Expire Date 13 April 2009 MR. SONGKRAN YENSABAICHAI 12 April 1987 ID No 3 3004 00802 15 1 - Co h (เอ็ฟเฟ็ลทีฟ โชลชั่น) นายทะเบียน/Authoriz นายทะเบียนจังหวัด กรุงเทพมหานคร Bangkok รถยนต์ส่วนบุคคลตลอดชีพ ฉบับที่ 48004783 ชนิด 1 พ.ค. 2534 วันอนุญาต สือ ที่อยู่ 102/72 ถนนเทศบาลสงเคราะห์ แขวงสาดยาว เขตจตุจักร กรุงเทพมหานคร 14 พฤษภาคม 2503 เกิดวันที่ РНОТО 3709800201881 เลขประจำตัว.. Sw นายทะเบียนจังหวัด... กรุงเทพมหานคร

2.2 Private Car Driving License.

The license is valid for 5 years.

FRONT