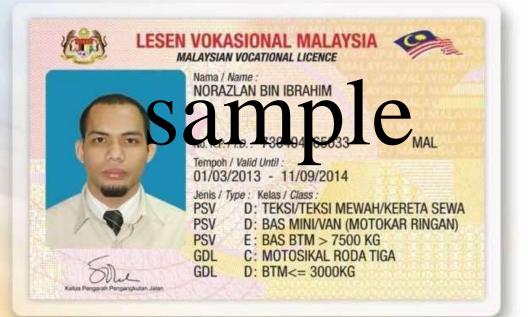

## Other:

First six digits of Identity Number indicate birthday in YYMMDD form at (e.g., 801231shown on driver's license equals birth date of Dicember 31, 1980), for Malaysian Nationals.

Pasport Number is used for other nationals. Three letter country code is used to indicated nationality (e.g. IDN ; INDONESIA)

Minimum age for obtaining a driver's license is 17 years, 16 for a motorcycle license.