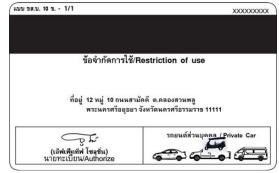

# 1. Temporary Private Car Driving License

The license is valid for 2 years.

FRONT

BACK

| ส.บ. 10 ซ 1/1           | XXXXX                       |
|-------------------------|-----------------------------|
| ข้อจำกัดการใช้/         | Restriction of use          |
| ที่อยู่ 12 หมู่ 10 ถนนส | ามัดดี ต.คลองสวนพลู         |
| พระนครศรีอยุธย          | 1 จังหวัดนครศรีธรรมราช 1111 |
| (เอีฟเพิลทีฟ โซอุชั่น)  | รถยนด์ส่วนบุคคลชั่วคราว     |
| นายทะเบียน/Authorize    | Temporary Car               |