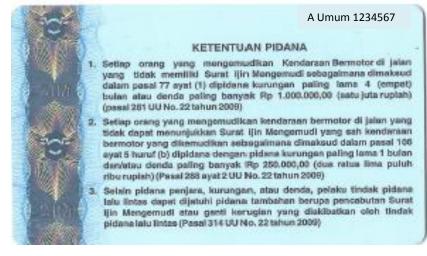

#### KETENTUAN PIDANA

Settap orang yang mengemudikan Kendaraan Bermotor di jalah yang tidak memiliki Surat ijin Mengemudi sebagaimana dimaksud dalam pasal 77 ayat (1) dipidena kurungan paling lama 4 (empet) bulan atau dende paling benyak Rp 1.000.000,00 (satu juta ruplah) (pasal 261 UU No. 22 tahun 2009)

Setiap orang yang mengemudikan kenderaan bermolor di jalan yang tidak dapat menunjukkan Surat Ijin Mengemudi yang sah kendaraan bermotor yang dikemudikan setaggaimana dimaksud dalam pesal 106 ayat 5 huruf (b) dipidana dengan pidana kurungan paling lama 1 bulan dan/atau denda paling banyak IRp 250.000,00 (dua ratus lima puluh ribu rupish) (Pasal 288 ayat 2 UU No. 22 tahun 2009)

Setain pidana penjara, kurungan, atau denda, pelaku tindak pidana lalu lintas dapat dijatuhi pidana tambahan berupa pencabutan Surat Ijin Mengemudi atau ganti kerugian yang diakibatkan oloh tindak pidana lalu lintas (Pasal 314 UU No. 22 tahun 2009)