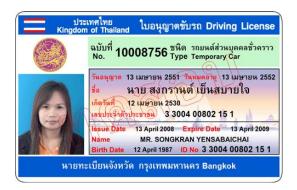

#### Private Car Driving License 2.

Currently there are 2 types of the Private Car Driving License which are :

2.1 Lifetime Private Car Driving License.

The authority had stopped the issuance of this type of license since 2003, however, it is still valid for those who obtained the license before 28 July 2003.

#### แบบ ขส.บ. 10 ข. - 3/1 ประเทศไทย ใบอนุญาตขับรถ Driving License ฉบับที่ 10008756 ชนิด รถยนต์ส่วนบุคคลตลอดชี No. Type Life Time Private Car ข้อจำกัดการใช้/Restriction of use ญาต 13 เมษายุห 2551 วันห 13 เมษายน 2552 นาย สงกรานด์ เย็นสบายใจ 12 เมษายน 2530 ที่อยู่ 12 หมู่ 10 ถนนสามัคคี ต.คลองสวนพลู านประจำตัวประธารษ 3 3004 00802 15 1 พระนครศรีอยุธยา จังหวัดนครศรีธรรมราช 11111 13 April 2008 Expire Date 13 April 2009 MR. SONGKRAN YENSABAICHAI 12 April 1987 ID No 3 3004 00802 15 1 - Co h (เอ็ฟเฟ็ลทีฟ โชลชั่น) นายทะเบียน/Authoriz นายทะเบียนจังหวัด กรุงเทพมหานคร Bangkok รถยนต์ส่วนบุคคลตลอดชีพ ฉบับที่ 48004783 ชนิด 1 พ.ค. 2534 วันอนุญาต สือ ที่อยู่ 102/72 ถนนเทศบาลสงเคราะห์ แขวงสาดยาว เขตจตุจักร กรุงเทพมหานคร 14 พฤษภาคม 2503 เกิดวันที่ РНОТО 3709800201881 เลขประจำตัว.. Sw นายทะเบียนจังหวัด... กรุงเทพมหานคร

#### FRONT