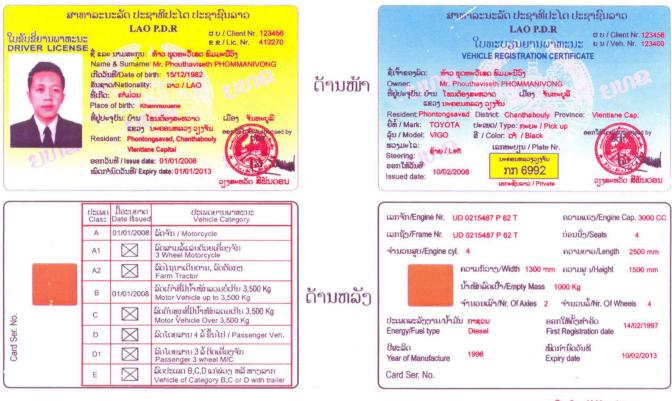

# ແບບໃບທະບຽນ ແລະ ໃບຂັບຊື່ລະບົບໃໝ່

Sample of New Vehicle Registration & Driver License System (VRDLS)