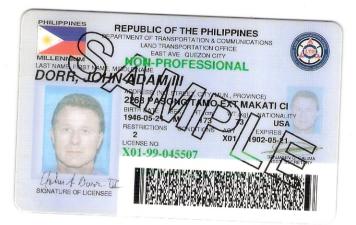

## Sample of the Philippines Domestic Driving License (As of 24 July 2015)

The Philippines domestic driving license still contains the same types and classes of driving license applied in the Philippines based on Philippines' Land Transportation and Traffic Code (R.A. No. 4136) 1964 the Professional driver's license holder allows all following types/classifications of motor vehicles. However, he/she still have to pass written and practical examinations according to type/classification of motor vehicle being applied for:

Furthermore, the driver's license will be color-coded starting next month (August) which will have bigger photos, letters and the inclusion of the words "driver's license" in the cards for non-professional and professional drivers.

Student drivers will be issued orange licenses, while professional and non-professional drivers will be issued the traditional blue licenses.