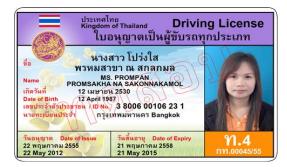

# **Thailand Driving Licenses**

# issued under Section 43 of the Motor Vehicle Act B.E.2522 (1979)

# 1. Temporary Private Car Driving License

The license is valid for 2 years.

FRONT

BACK

| ส.บ. 10 ซ 1/1           | XXXXX                       |
|-------------------------|-----------------------------|
| ข้อจำกัดการใช้/         | Restriction of use          |
| ที่อยู่ 12 หมู่ 10 ถนนส | ามัดดี ต.คลองสวนพลู         |
| พระนครศรีอยุธย          | 1 จังหวัดนครศรีธรรมราช 1111 |
| (เอีฟเพิลทีฟ โซอุชั่น)  | รถยนด์ส่วนบุคคลชั่วคราว     |
| นายทะเบียน/Authorize    | Temporary Car               |