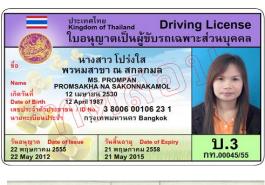

#### Private Car Driving License 2.

Currently there are 2 types of the Private Car Driving License which are :

2.1 Lifetime Private Car Driving License.

The authority had stopped the issuance of this type of license since 2003, however, it is still valid for those who obtained the license before 28 July 2003.

#### แบบ ขส.บ. 10 ข. - 3/1 ประเทศไทย ใบอนุญาตขับรถ Driving License ฉบับที่ 10008756 ชนิด รถยนต์ส่วนบุคคลตลอดชี No. Type Life Time Private Car ข้อจำกัดการใช้/Restriction of use ญาต 13 เมษายุห 2551 วันห 13 เมษายน 2552 นาย สงกรานด์ เย็นสบายใจ 12 เมษายน 2530 ที่อยู่ 12 หมู่ 10 ถนนสามัคคี ต.คลองสวนพลู านประจำตัวประธารษ 3 3004 00802 15 1 พระนครศรีอยุธยา จังหวัดนครศรีธรรมราช 11111 13 April 2008 Expire Date 13 April 2009 MR. SONGKRAN YENSABAICHAI 12 April 1987 ID No 3 3004 00802 15 1 - Co h (เอ็ฟเฟ็ลทีฟ โชลชั่น) นายทะเบียน/Authoriz นายทะเบียนจังหวัด กรุงเทพมหานคร Bangkok รถยนต์ส่วนบุคคลตลอดชีพ ฉบับที่ 48004783 ชนิด 1 พ.ค. 2534 วันอนุญาต สือ ที่อยู่ 102/72 ถนนเทศบาลสงเคราะห์ แขวงสาดยาว เขตจตุจักร กรุงเทพมหานคร 14 พฤษภาคม 2503 เกิดวันที่ РНОТО 3709800201881 เลขประจำตัว.. Sw นายทะเบียนจังหวัด... กรุงเทพมหานคร

2.2 Private Car Driving License.

The license is valid for 5 years.

FRONT