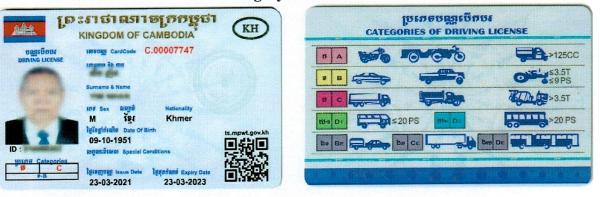

# The new format of Cambodian Domestic Driving Licenses Category - A License

#### **Category - B License**

**Category - C License** 

**Category - D License** 

## **Category - E License**

| it is | ះ <mark>នាថាណាចក្រកច្អថា</mark><br>KINGDOM OF CAMBODIA                                                                                                                                                                                                                   | KH | ប្រភេទបណ្ណលើកថរ<br>CATEGORIES OF DRIVING LICENSE                                                                                                                                                                                              |
|-------|--------------------------------------------------------------------------------------------------------------------------------------------------------------------------------------------------------------------------------------------------------------------------|----|-----------------------------------------------------------------------------------------------------------------------------------------------------------------------------------------------------------------------------------------------|
| D :   | storogi CardCode CE.PP.00001810<br>congenu èb me<br>Surname & Name<br>föf Sox Bögnö Nationality<br>M šigs Khimer<br>tigfogióritäs Date of Birth<br>10-03-1984<br>Bigstöfisse Special Conditions<br>tigfogiogi Issue Date tigfofindi Expiry Date<br>23-03-2021 23-03-2026 |    | F A A A A A A A A A A A A A A A A A A A A A A A A A A A A A A A A A A A A A A A A A A A A A A A A A A A A A A A A A A A A A A A A A A A A A A A A A A A A A A A A A A A A A A A A A A A A A A A A A A A A A A A A A A A A A A A A A A A A A A |