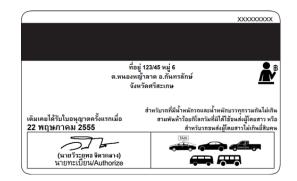

# 2. Type 2

For driving motor vehicles used for carriage of goods having laden weight exceeding 3,500 kg. or for carriage of passengers more than 20 persons.

The license is valid for 3 years and is categorized into 2 categories which are 1) Bor.2 and 2) Tor.2.

# 2.1) Bor.2

This license is for driving the private vehicle only.

# FRONT

|                                                                               |                                                                     | XXXXXXXXXXX                                                                                                         |
|-------------------------------------------------------------------------------|---------------------------------------------------------------------|---------------------------------------------------------------------------------------------------------------------|
| Q. 9                                                                          | ที่อยู่ 123/45 หมู่ 6<br>เนองหญ้าลาด อ.กันทรลัก:<br>จังหวัดศรีสะเกษ |                                                                                                                     |
| เดิมเดยได้รับใบอนุญาตดรั้งแรกเมื่<br>22 พฤษภาคม 2555<br>(นายวีระเทธ จิตรกลาง) | อ สามพันท้าร้อ:<br>สำม                                              | เรถและน้ำหนักบรรทุกรรมกันเกินกว่า<br>ยกิโลกรัมที่มีได้ไร้ขนส่งผู้โดยสาร หรือ<br>หรับรถขนส่งผู้โดยสารเกินกว่าปีสืบคน |
| นายทะเบียน/Authoriz                                                           | te 👘                                                                | ₽₩₩₽₽₽                                                                                                              |
| <sub>ในอนุญาต</sub> 21 พ.ค. 2551                                              | วันสิ้มขว                                                           | 4 20 พ.ค. 2554                                                                                                      |
| ท่ออากุณ์อ                                                                    | สี่สอายุเมื่อ                                                       | นาสกระเบียน                                                                                                         |
| And Annues 20                                                                 |                                                                     | all the second                                                                                                      |
| the ser !                                                                     |                                                                     |                                                                                                                     |
|                                                                               | การข้ายที่อยู่                                                      | Contraction of the                                                                                                  |
| เดิมเคยได้รับใบอ                                                              |                                                                     | <sup>อ 19</sup> พ.ศ. 2548<br>0054045                                                                                |