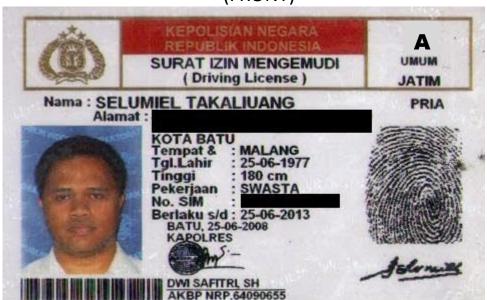

# 3. SIM BII (DRIVING LICENSE BII)

Driving License B II applies to drive the heavy equipment vehicle, pulling vehicle or motorized. Vehicle pulling the private semi trailer or trailer with allowable weight for semi trailer or trailer of more than 1.000 (one thousand) kilograms.

# (FRONT)