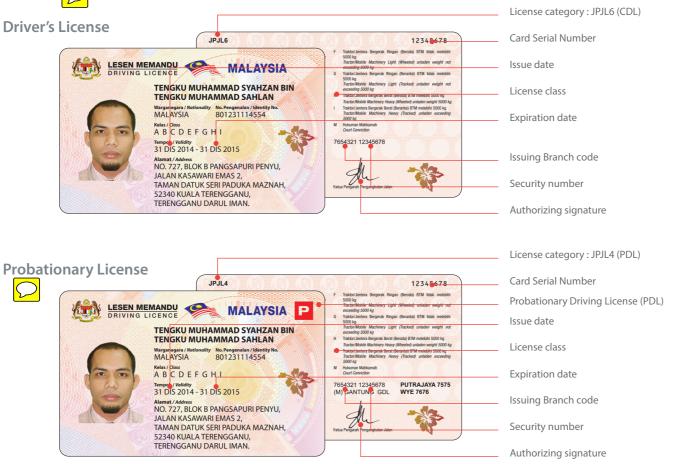

# **Description:**

The new Driver's License is a Plastic Card Material (PETG) replacing the paper-based plastic laminated driver's license. It incorporates updated security features with dual language in English and Bahasa. The new driver's license incorporates a color photo of the holder printed during personalization of the document.

The new Driver's License identifies the holders valid driving license category, license class and relevant information. The Document establishes the license holder's identity and his/her Malaysian nationality or resident status in the country.

The new Driving License features security design background with geometric designs, multiple relief, parametric lines, line modulation, micro text, and serial numbering. It incorporates a Hibiscus Optical Variable Image (OVI) with custom security design holographic overlaminate.

The new Malaysia Drivers License is issued for Commercial Driving Licence (CDL) and Probationary Driving License (PDL).

Back of both driver's license has serial number at top right, listing of license classes, issuing branch code and authorizing signature.

# Term:

CDL: 1, 2, 3, 4, or 5 years, driver's choice. Expiration is on holder's birthday.

# Validation:

At the front middle right hand corner the Hibiscus icon changes colour from red to green when the license is tilted. The license is also laminated with Two Channel Pseudo Colour Holographic features;

1. At the front middle left hand corner the flip effect between Malaysia Crest and the Malaysia Flag,

2. At the front bottom right hand corner the flip effect between Hibiscus Flower and the Malaysian Road Transport Department Logo.

Authorizing signature at the back bottom of the driver's license.