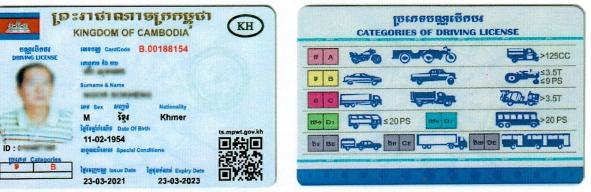

# The new format of Cambodian Domestic Driving Licenses Category - A License

#### **Category - B License**

**Category - C License** 

**Category - D License** 

## **Category - E License**

| it is | ះ <mark>នាថាណាចក្រកច្អថា</mark><br>KINGDOM OF CAMBODIA                                                                                                                                                                                                                   | KH | ប្រភេទបណ្ណលើកថរ<br>CATEGORIES OF DRIVING LICENSE                                                                                                                                                                                              |
|-------|--------------------------------------------------------------------------------------------------------------------------------------------------------------------------------------------------------------------------------------------------------------------------|----|-----------------------------------------------------------------------------------------------------------------------------------------------------------------------------------------------------------------------------------------------|
| D :   | storogi CardCode CE.PP.00001810<br>congenu èb me<br>Surname & Name<br>föf Sox Bögnö Nationality<br>M šigs Khimer<br>tigfogióritäs Date of Birth<br>10-03-1984<br>Bigstöfisse Special Conditions<br>tigfogiogi Issue Date tigfofindi Expiry Date<br>23-03-2021 23-03-2026 |    | F A A A A A A A A A A A A A A A A A A A A A A A A A A A A A A A A A A A A A A A A A A A A A A A A A A A A A A A A A A A A A A A A A A A A A A A A A A A A A A A A A A A A A A A A A A A A A A A A A A A A A A A A A A A A A A A A A A A A A A |