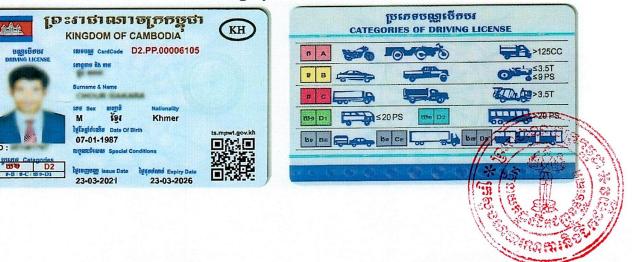

# The old format of Cambodian Domestic Driving Licenses issued before 16th March 2021 are still valid

| tingen ibers<br>Sumame & Name                                             |                                                              |                                          | D2.PP.00010995 | ស្រះទាជាសារចក្រកម្ពុជា KH                                                                                                                                                 |
|---------------------------------------------------------------------------|--------------------------------------------------------------|------------------------------------------|----------------|---------------------------------------------------------------------------------------------------------------------------------------------------------------------------|
| F<br>Igirdials Date Of Birth<br>21-01-1989<br>statege Address             | ទៅរួមវីលនៃ<br>ភ្នំខ្វែទេឆ្នា<br>Pisce Of Birth<br>Phnom Penh | म्लूवे<br>हेंहुर<br>Nationality<br>Khmer | D: 010655721   |                                                                                                                                                                           |
| હું. & હું. અતે & તૃષ્ઠે ન                                                | ១៩ ចឹងពត៌ម, តួលនោ                                            | ត, កុំទេញ                                |                | Can Annual March and Part                                                                                                                                                 |
| lgingngs Issue Date<br>26-06-2017<br>lgijøditte Explay Date<br>26-06-2022 | arpazõuens<br>Special Condition                              | ប្រភេទ Categorie<br>សេរាទ D2<br>ទំពយទ    |                | បណ្ណាស៊ីតាមសានលេខ និងត្រូវត្រទះពាលចាចក្រាំ<br>អ្នកក្លែងចណ្ណះបើកមរលានលេខ និងត្រូវត្រូវនាលចាចក្រាំ<br>Anyone who counterfuts this driver's license will be convicted by law |