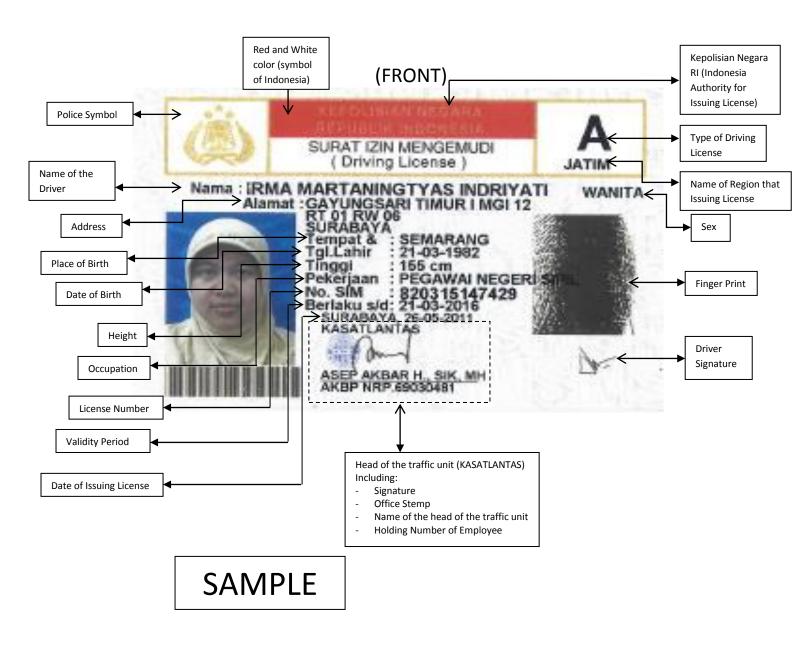

# **Driving License – FRONT SIDE**

# **INDONESIAN DRIVING LICENSE (SIM)**

# A. SIM CONSISTS OF TWO TYPES:

- 1. License for private motor vehicle; and
- 2. License for public motor vehicle

# **B. LICENSE FOR PRIVATE MOTOR VEHICLE**

# 1. SIM A (DRIVING LICENSE A)

Driving license A applies to drive the passenger and private goods car with allowable weight not exceeding 3.500 (three thousand five hundred) kilograms