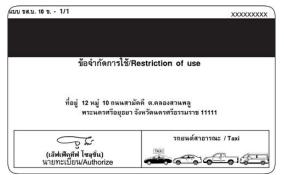

-----------------------------------------|----------------------------|-------------------------------------------|
| 29003559 ร<br>วันที่อนุญาต<br>ช้อ, ช้อสกุล          | ถยางต์ตองอดชีพ<br>12/05/39 | กรุงเทนมหานคร<br>วับที่สิ้นอายุ<br>อาย29ป |
| บ้านเลขที่, ถนน<br>ดำบล/แขวง <b>คลาคท</b>           |                            | าส สัญชาติ โทย<br>สญชาติ โตส              |
| อำเภอ/เขต_ <u>มิ41บุร์</u><br>งังหวัด <u>กรุงเห</u> | РНОТО                      | 100001/10201<br>                          |
| ผู้รับอนุญาต                                        |                            | ของ สลงษทย์บรี้อถยนท์                     |

2.2 Private Car Driving License.

The license is valid for 5 years.

FRONT



# BACK





# 3. Taxi Driving License

The license is valid for 3 years.

FRONT



BACK



# **Thailand Driving Licenses**

# issued under Section 95 of the Land Transport Act B.E.2522 (1979)

## 1. Type 1

For driving motor vehicles used for carriage of goods having laden weight not exceeding 3,500 kg. or for carriage of passengers of 20 persons or less.

The license is valid for 3 years and is categorized into 2 categories which are 1) Bor.1 and 2) Tor.1.

#### 1.1) Bor.1

This license is for driving the private vehicle only.

## FRONT

BACK



1.2) Tor.2

This license is for driving both public and private vehicle.

3

#### FRONT



BACK



# 2. Type 2

For driving motor vehicles used for carriage of goods having laden weight exceeding 3,500 kg. or for carriage of passengers more than 20 persons.

The license is valid for 3 years and is categorized into 2 categories which a