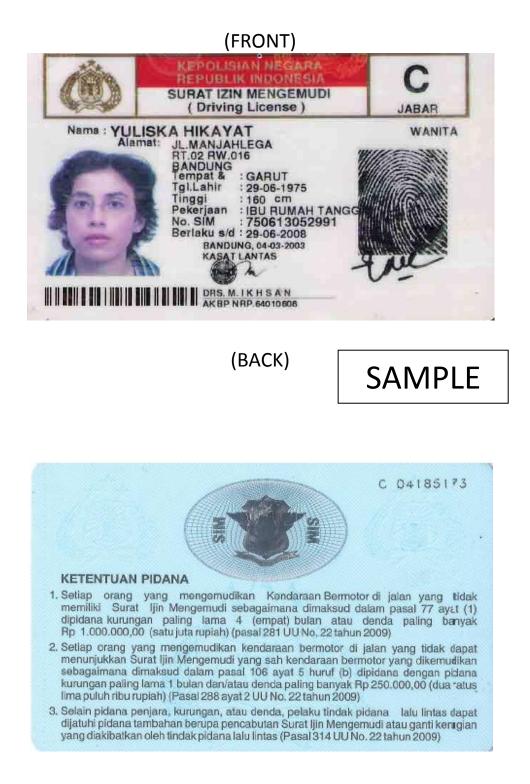

# (FRONT)

# 4. SIM C (DRIVING LICENSE C)

Driving License C applies to drive the Motorcycle