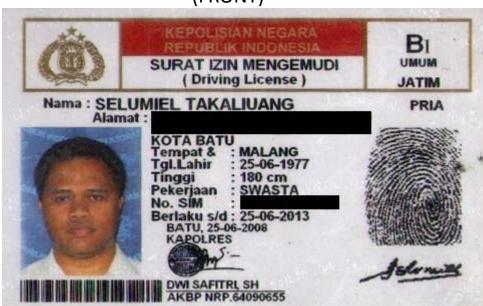

# 3. SIM BII (DRIVING LICENSE BII)

Driving License B II applies to drive the heavy equipment vehicle, pulling vehicle or motorized. Vehicle pulling the private semi trailer or trailer with allowable weight for semi trailer or trailer of more than 1.000 (one thousand) kilograms.

# (BACK)