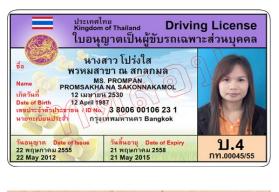

#### Private Car Driving License 2.

Currently there are 2 types of the Private Car Driving License which are :

2.1 Lifetime Private Car Driving License.

The authority had stopped the issuance of this type of license since 2003, however, it is still valid for those who obtained the license before 28 July 2003.

#### แบบ ขส.บ. 10 ข. - 3/1 ประเทศไทย ใบอนุญาตขับรถ Driving License ฉบับที่ 10008756 ชนิด รถยนต์ส่วนบุคคลตลอดชี No. Type Life Time Private Car ข้อจำกัดการใช้/Restriction of use ญาต 13 เมษายุห 2551 วันห 13 เมษายน 2552 นาย สงกรานด์ เย็นสบายใจ 12 เมษายน 2530 ที่อยู่ 12 หมู่ 10 ถนนสามัคคี ต.คลองสวนพลู านประจำตัวประธารษ 3 3004 00802 15 1 พระนครศรีอยุธยา จังหวัดนครศรีธรรมราช 11111 13 April 2008 Expire Date 13 April 2009 MR. SONGKRAN YENSABAICHAI 12 April 1987 ID No 3 3004 00802 15 1 - Co h (เอ็ฟเฟ็ลทีฟ โชลชั่น) นายทะเบียน/Authoriz นายทะเบียนจังหวัด กรุงเทพมหานคร Bangkok รถยนต์ส่วนบุคคลตลอดชีพ ฉบับที่ 48004783 ชนิด 1 พ.ค. 2534 วันอนุญาต สือ ที่อยู่ 102/72 ถนนเทศบาลสงเคราะห์ แขวงสาดยาว เขตจตุจักร กรุงเทพมหานคร 14 พฤษภาคม 2503 เกิดวันที่ РНОТО 3709800201881 เลขประจำตัว.. Sw นายทะเบียนจังหวัด... กรุงเทพมหานคร

2.2 Private Car Driving License.

The license is valid for 5 years.

FRONT