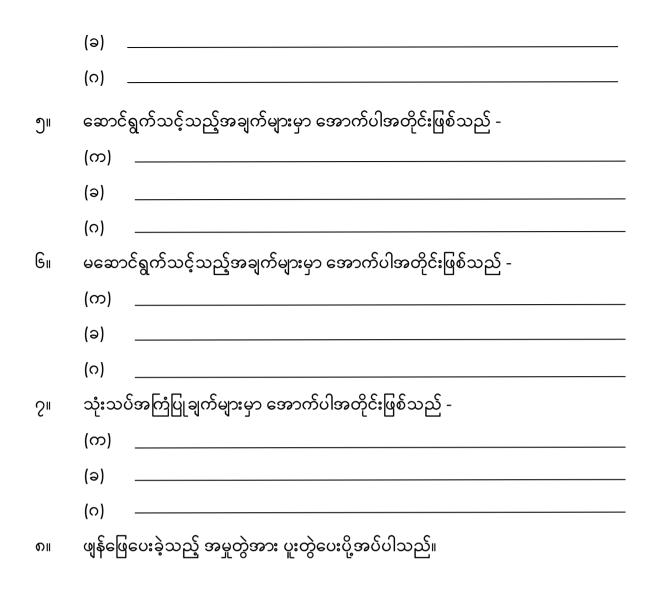

4. The points which cannot be settled are as follows: (a) ..... (b) ..... (c) ..... 5. The facts which should be carried out are as follows: (a) ..... (b) ..... (c) ..... 6. The facts which should not be carried out are as follows: (a) ..... (b) ..... (c) ..... 7. The advices are as follows: (a) ..... (b) ..... (c) ..... 8. The case conciliated is sent as attachment.