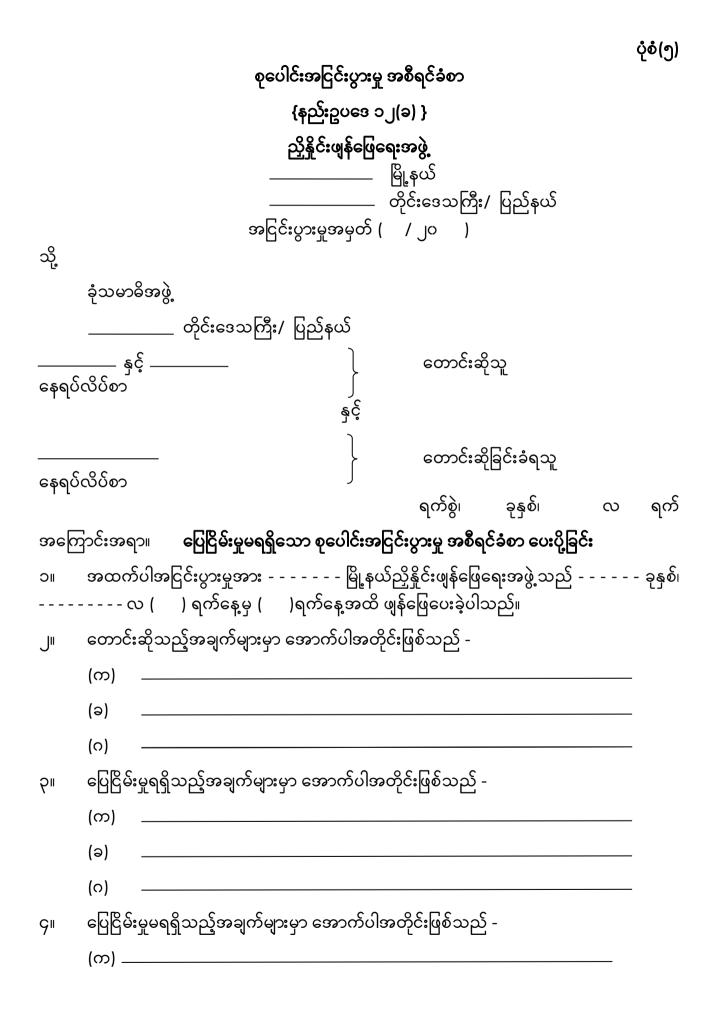

## **Form (5)**

|                                       | <b>Collective Dispute Report</b> |
|---------------------------------------|----------------------------------|
|                                       | { <b>Rule 12(b)</b> }            |
|                                       | The Conciliation Body            |
|                                       | Township                         |
|                                       | Region/ State                    |
|                                       | Dispute No. (/20)                |
|                                       |                                  |
| The Arbitration B                     | ody                              |
| Re                                    | egion/ State                     |
|                                       | )                                |
| and                                   | ······} Claimant                 |
| Address                               | J                                |
|                                       | And                              |
| · · · · · · · · · · · · · · · · · · · | ····· } Person claimed           |
|                                       | > Person claimed                 |

Dated: ..... (Y/M/D)

## Subject: Sending report on collective dispute which cannot be settled

1. The said dispute was conciliated by the .....Township Conciliation Body from......to .....

| 2. | The points claimed are as follows:              |
|----|-------------------------------------------------|
|    | (a)                                             |
|    | (b)                                             |
|    | (c)                                             |
| 3. | The points which can be settled are as follows: |
|    | (a)                                             |
|    | (b)                                             |
|    | (c)                                             |
|    |                                                 |